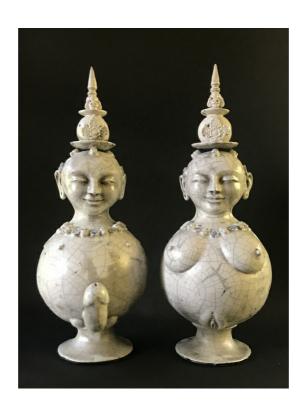

## DAWN OAKFORD

Screen Time - Pardalote Water/Wine Set with a carafe and two tumblers (each 10x4x4) Slip-cast ceramic with underglaze decoration. 29 x 12 x 9 cm AUD 570

DAWN OAKFORD Botanique - Jade Slip-cast ceramic with underglaze decoration.  $39 \times 19 \times 14$  cm AUD 750

## DAWN OAKFORD

Screen Time - Fagus Water/Wine Set with a carafe and two tumblers (each 10x4x4) Slip-cast ceramic with underglaze decoration. 29 x 12 x 9 cm AUD 570

DAWN OAKFORD

Botanique - Henna

Slip-cast ceramic with underglaze decoration

39 x 19 x 14 cm

AUD 750

DAWN OAKFORD

Botanique - Amber

Slip-cast ceramic with underglaze decoration.

39 x 19 x 14 cm

AUD 750

SALLEE WARNER
Vessels
Stoneware Clay
450 x 80 x 80 cm
AUD 330