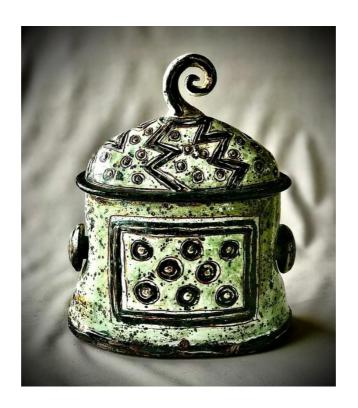

## ZSOLT FALUDI Lidded Jar (looks almost Greek Orthodox although not intended) 2022, stoneware, gold lustre, slip, brushwork, great care 320 x 220 cm AUD 750

ZSOLT FALUDI Oval Vase with Anxious Paint Work 2022, stoneware, gold lustre, slip, anxiety 380 x 300 x 250 cm AUD 800

ZSOLT FALUDI Slender Vase (elements fallen into place) 2022, stoneware, glazes, slip, gold lustre, luck, elegance 340 x 120 cm AUD 480

ZSOLT FALUDI Lidded Jar (weird tribal look) 2022, stoneware, slips, glazes, lustre, self-doubt, uncertainty 400 x 350 x 250 cm AUD 850