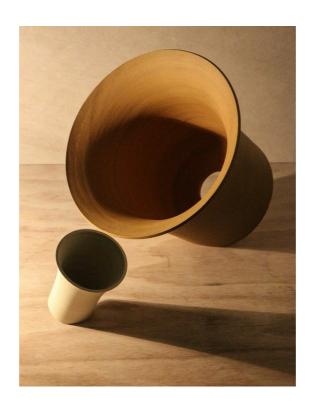

ANDREW HALFORD Reflection Ceramic 29 x 17 x 25 cm AUD 2,000

ANDREW HALFORD Ripple's Ceramic 28 x 200 x 25 cm AUD 2,000

ANDREW HALFORD Balance Ceramic 28 x 20 x 23 cm AUD 2,000

TRAVIS BELL

Hole in a Leaning Solar Bucket