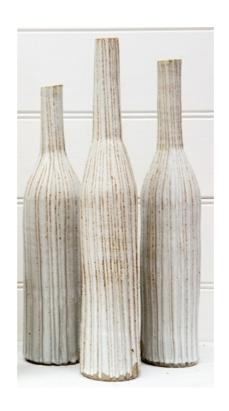

39 x 19 x 14 cm

AUD 750

DAWN OAKFORD

Botanique - Amber

Slip-cast ceramic with underglaze decoration.

39 x 19 x 14 cm

AUD 750

SALLEE WARNER
Vessels
Stoneware Clay
450 x 80 x 80 cm
AUD 330

SALLEE WARNER Crackle Vessel Stoneware Clay 380 x 80 x 80 cm AUD 330

SALLEE WARNER
Ceramic Bowl
Stoneware Clay
70 x 320 x 320 cm
AUD 400

SALLEE WARNER
Vessels
Stoneware Clay
450 x 80 x 80 cm
AUD 330

NANNA BAYER