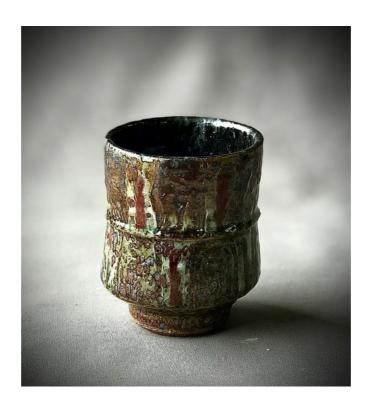

ZSOLT FALUDI Beaker 2022, stoneware, slips, glazes, gold lustre, dilemmas 120 x 50 cm AUD 95

ZSOLT FALUDI Beaker (functional - coffee, tea, etc) 2022, stoneware, glazes, slips, lustre, ease 110 x 55 cm AUD 95

ZSOLT FALUDI Beaker 2022, stoneware, painted, slip, glazes, lustre, delight 120 x 55 cm AUD 95

ZSOLT FALUDI Beaker 2022, stoneware, painted surface, glaze, slip, gold 110 x 55 cm AUD 95

ZSOLT FALUDI Coffee Beaker (and tea) 2022, stoneware, slip, glaze, care, gold 110 x 55 cm AUD 95