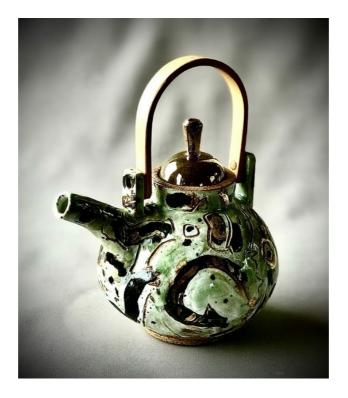

ZSOLT FALUDI Tea-pot Painted (pours well) 2022, stoneware, glazes, slips, gold lustre, wooden handle, craftsmanship 280 x 280 x 200 cm AUD 280

ZSOLT FALUDI Large Platter 2022, fine stoneware, celadon glaze, gold lustre, hmmm 100 x 400 cm AUD 450