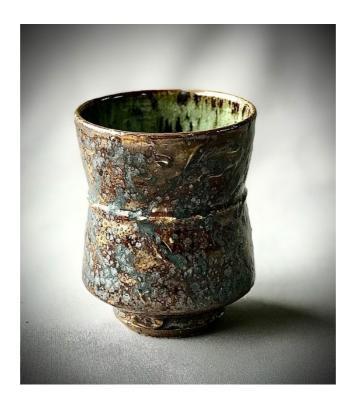

ZSOLT FALUDI Beaker 2022, stoneware, slips, glazes, gold lustre, dilemmas 120 x 50 cm AUD 95

ZSOLT FALUDI Beaker (functional - coffee, tea, etc) 2022, stoneware, glazes, slips, lustre, ease 110 x 55 cm AUD 95

ZSOLT FALUDI Beaker 2022, stoneware, painted, slip, glazes, lustre, delight 120 x 55 cm AUD 95

ZSOLT FALUDI Beaker 2022, stoneware, painted surface, glaze, slip, gold 110 x 55 cm AUD 95

ZSOLT FALUDI Coffee Beaker (and tea) 2022, stoneware, slip, glaze, care, gold 110 x 55 cm AUD 95