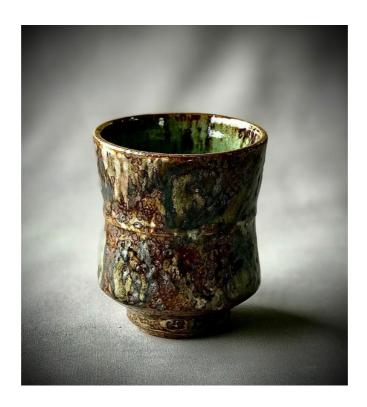

ZSOLT FALUDI Beaker 2022, stoneware, slips, glazes, gold lustre, dilemmas 120 x 50 cm AUD 95

ZSOLT FALUDI Beaker (functional - coffee, tea, etc) 2022, stoneware, glazes, slips, lustre, ease 110 x 55 cm AUD 95

ZSOLT FALUDI Beaker 2022, stoneware, painted, slip, glazes, lustre, delight 120 x 55 cm AUD 95

ZSOLT FALUDI Beaker 2022, stoneware, painted surface, glaze, slip, gold 110 x 55 cm AUD 95

ZSOLT FALUDI Coffee Beaker (and tea) 2022, stoneware, slip, glaze, care, gold 110 x 55 cm AUD 95