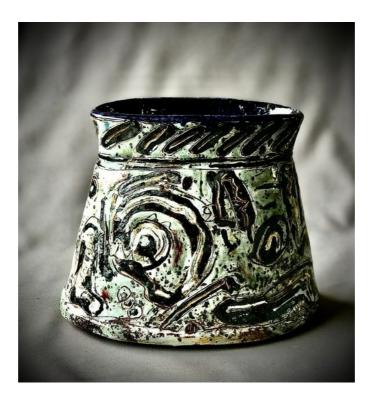

ZSOLT FALUDI Tea-pot Painted (pours well) 2022, stoneware, glazes, slips, gold lustre, wooden handle, craftsmanship 280 x 280 x 200 cm AUD 280

ZSOLT FALUDI Large Platter 2022, fine stoneware, celadon glaze, gold lustre, hmmm 100 x 400 cm AUD 450

ZSOLT FALUDI Beaker 2022, stoneware, slips, glazes, gold lustre, dilemmas 120 x 50 cm AUD 95

ZSOLT FALUDI Beaker (functional - coffee, tea, etc) 2022, stoneware, glazes, slips, lustre, ease 110 x 55 cm AUD 95