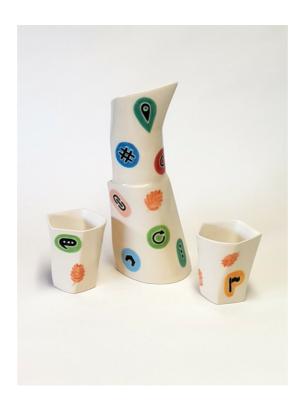

## DAWN OAKFORD

Screen Time - Thylacine Water/Wine Set with a carafe and two tumblers (each 10x4x4) Slip-cast ceramic with underglaze decoration.

29 x 12 x 9 cm

AUD 570

## DAWN OAKFORD

Screen Time - Pardalote Water/Wine Set with a carafe and two tumblers (each 10x4x4) Slip-cast ceramic with underglaze decoration. 29 x 12 x 9 cm AUD 570

DAWN OAKFORD Botanique - Jade Slip-cast ceramic with underglaze decoration.  $39 \times 19 \times 14$  cm AUD 750

## DAWN OAKFORD

Screen Time - Fagus Water/Wine Set with a carafe and two tumblers (each 10x4x4) Slip-cast ceramic with underglaze decoration. 29 x 12 x 9 cm AUD 570

DAWN OAKFORD

Botanique - Henna

Slip-cast ceramic with underglaze decoration