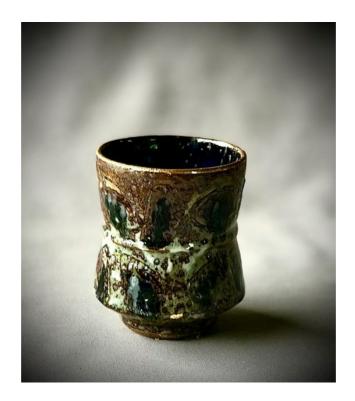

ZSOLT FALUDI Beaker 2022, stoneware, slips, glazes, gold lustre, dilemmas 120 x 50 cm AUD 95

ZSOLT FALUDI Beaker (functional - coffee, tea, etc) 2022, stoneware, glazes, slips, lustre, ease 110 x 55 cm AUD 95

ZSOLT FALUDI Beaker 2022, stoneware, painted, slip, glazes, lustre, delight 120 x 55 cm AUD 95

ZSOLT FALUDI Beaker 2022, stoneware, painted surface, glaze, slip, gold 110 x 55 cm AUD 95

ZSOLT FALUDI Coffee Beaker (and tea) 2022, stoneware, slip, glaze, care, gold 110 x 55 cm AUD 95