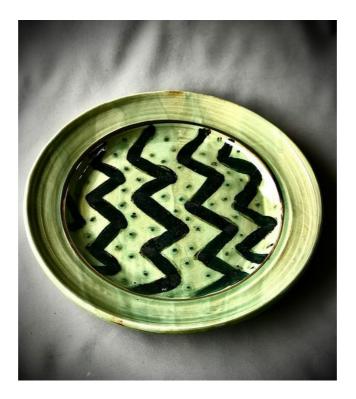

ZSOLT FALUDI Tea-pot Painted (pours well) 2022, stoneware, glazes, slips, gold lustre, wooden handle, craftsmanship 280 x 280 x 200 cm AUD 280

ZSOLT FALUDI Large Platter 2022, fine stoneware, celadon glaze, gold lustre, hmmm 100 x 400 cm AUD 450