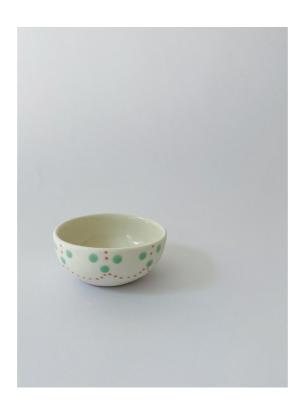

12 x 5 x 5 cm

AUD 150

MAIRI WARD

Mini dish green and pink 1

Cool ice porcelain with glaze
3 x 7 x 7 cm

AUD 60

MAIRI WARD

Mini dish green and pink 2

Cool ice porcelain with glaze
3 x 7 x 7 cm

AUD 60

MAIRI WARD

Mini dish green 1

Cool ice porcelain with glaze
3 x 7 x 7 cm

AUD 60

MAIRI WARD

Mini dish green 3

Cool ice porcelain with glaze
3 x 7 x 7 cm

AUD 60

MAIRI WARD

Small vase green and pink

Cool ice porcelain with glaze

13 x 5 x 5 cm

AUD 150

MAIRI WARD