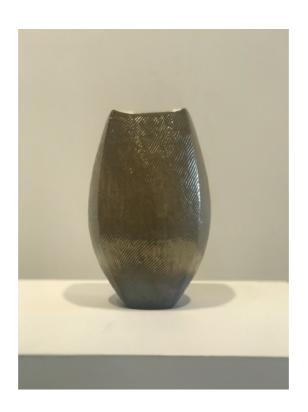

ZSOLT FALUDI Slender Vase (elements fallen into place) 2022, stoneware, glazes, slip, gold lustre, luck, elegance 340 x 120 cm AUD 480

ZSOLT FALUDI Lidded Jar (weird tribal look) 2022, stoneware, slips, glazes, lustre, self-doubt, uncertainty 400 x 350 x 250 cm AUD 850