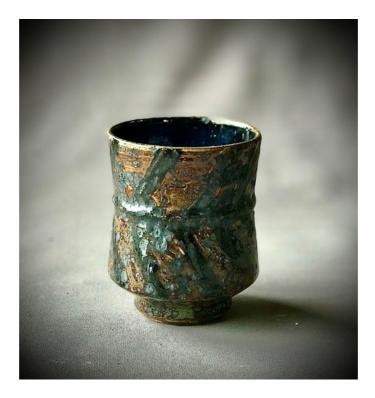

ZSOLT FALUDI Beaker 2022, stoneware, slips, glazes, gold lustre, dilemmas 120 x 50 cm AUD 95

ZSOLT FALUDI Beaker (functional - coffee, tea, etc) 2022, stoneware, glazes, slips, lustre, ease 110 x 55 cm AUD 95

ZSOLT FALUDI Beaker 2022, stoneware, painted, slip, glazes, lustre, delight 120 x 55 cm AUD 95

ZSOLT FALUDI Beaker 2022, stoneware, painted surface, glaze, slip, gold 110 x 55 cm AUD 95

ZSOLT FALUDI Coffee Beaker (and tea) 2022, stoneware, slip, glaze, care, gold 110 x 55 cm AUD 95