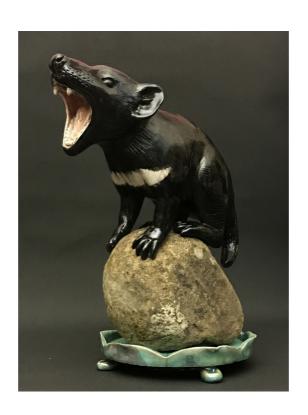

## DAWN OAKFORD

Screen Time - Thylacine Water/Wine Set with a carafe and two tumblers (each 10x4x4) Slip-cast ceramic with underglaze decoration.

29 x 12 x 9 cm

AUD 570