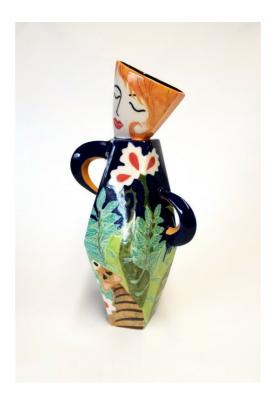

## DAWN OAKFORD

Screen Time - Pardalote Water/Wine Set with a carafe and two tumblers (each 10x4x4) Slip-cast ceramic with underglaze decoration. 29 x 12 x 9 cm AUD 570

DAWN OAKFORD Botanique - Jade Slip-cast ceramic with underglaze decoration.  $39 \times 19 \times 14$  cm AUD 750

## DAWN OAKFORD

Screen Time - Fagus Water/Wine Set with a carafe and two tumblers (each 10x4x4) Slip-cast ceramic with underglaze decoration. 29 x 12 x 9 cm AUD 570

DAWN OAKFORD

Botanique - Henna

Slip-cast ceramic with underglaze decoration

39 x 19 x 14 cm

AUD 750

DAWN OAKFORD

Botanique - Amber

Slip-cast ceramic with underglaze decoration.

39 x 19 x 14 cm

AUD 750

SALLEE WARNER
Vessels
Stoneware Clay
450 x 80 x 80 cm
AUD 330