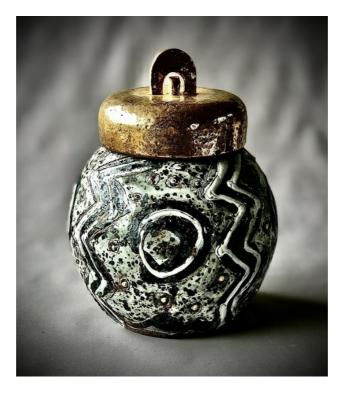

## ZSOLT FALUDI Lidded Jar (looks almost Greek Orthodox although not intended) 2022, stoneware, gold lustre, slip, brushwork, great care 320 x 220 cm AUD 750

ZSOLT FALUDI Oval Vase with Anxious Paint Work 2022, stoneware, gold lustre, slip, anxiety 380 x 300 x 250 cm AUD 800

ZSOLT FALUDI Slender Vase (elements fallen into place) 2022, stoneware, glazes, slip, gold lustre, luck, elegance 340 x 120 cm AUD 480

ZSOLT FALUDI Lidded Jar (weird tribal look) 2022, stoneware, slips, glazes, lustre, self-doubt, uncertainty 400 x 350 x 250 cm AUD 850