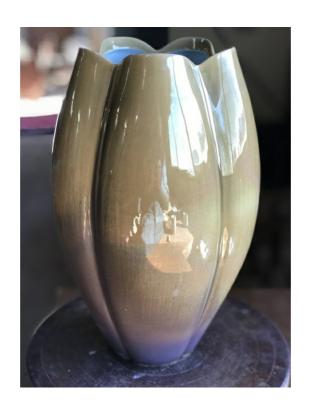

## ZSOLT FALUDI Lidded Jar (looks almost Greek Orthodox although not intended) 2022, stoneware, gold lustre, slip, brushwork, great care 320 x 220 cm AUD 750

ZSOLT FALUDI Oval Vase with Anxious Paint Work 2022, stoneware, gold lustre, slip, anxiety 380 x 300 x 250 cm AUD 800