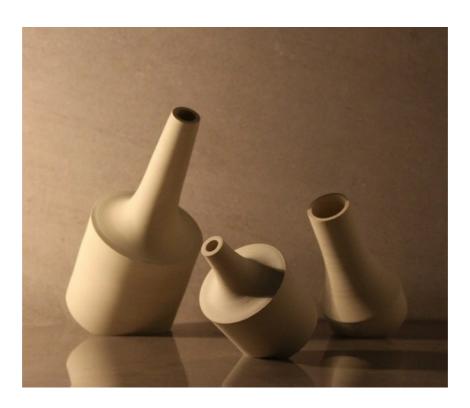

ZSOLT FALUDI Beaker 2022, stoneware, slips, glazes, gold lustre, dilemmas 120 x 50 cm AUD 95

ZSOLT FALUDI Beaker (functional - coffee, tea, etc) 2022, stoneware, glazes, slips, lustre, ease 110 x 55 cm AUD 95

ZSOLT FALUDI Beaker 2022, stoneware, painted, slip, glazes, lustre, delight 120 x 55 cm AUD 95

ZSOLT FALUDI Beaker 2022, stoneware, painted surface, glaze, slip, gold 110 x 55 cm AUD 95

ZSOLT FALUDI Coffee Beaker (and tea) 2022, stoneware, slip, glaze, care, gold 110 x 55 cm AUD 95