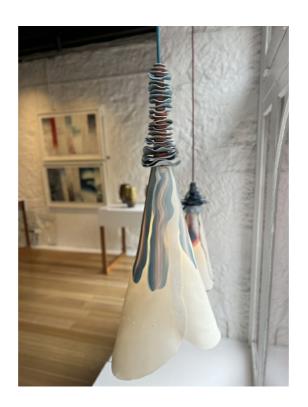

NANNA BAYER

Mirus flos 4, 2022

nerikomi-porcelain, electric components, textile cable

AUD 2,000

JONATHAN PARTRIDGE Not much left Hand built ceramic 30 x 15 x 20 cm AUD 1,900

JONATHAN PARTRIDGE Personal mythology Hand built ceramic 40 x 32 x 20 cm AUD 4,950

Mirus flos 5 (spotted lamp)

nerikomi-porcelain, electric components, textile cable
7100 x 3100 cm

AUD 1,800

NANNA BAYER  $\it Mirus flos 1$   $\it nerikomi-porcelain, electric components, textile cord$  $<math>\it 5800 \times 2600 \ cm$   $\it AUD 1,650$