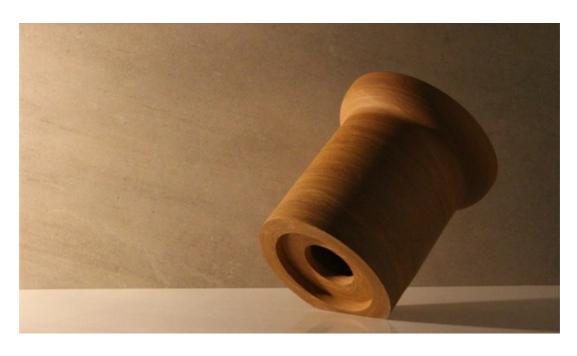

TRAVIS BELL

Hole in Another Leaning Solar Bucket

Terracotta

30 x 20 x 20 cm

AUD 500

TRAVIS BELL Farmhat Clay 30 x 20 x 20 cm AUD 450

TRAVIS BELL

Leaning Michelin Mystery I

Clay

30 x 20 x 20 cm

AUD 550

TRAVIS BELL Lunar & Solar Clay 50 x 50 x 50 cm AUD 600

TRAVIS BELL Three Blind Mice Clay 30 x 30 x 30 cm AUD 550

MAIRI WARD

Small vase pink

Cool ice porcelain with glaze