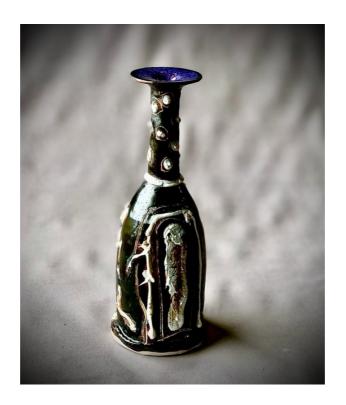

ZSOLT FALUDI Slender Vase (elements fallen into place) 2022, stoneware, glazes, slip, gold lustre, luck, elegance 340 x 120 cm AUD 480

ZSOLT FALUDI Lidded Jar (weird tribal look) 2022, stoneware, slips, glazes, lustre, self-doubt, uncertainty 400 x 350 x 250 cm AUD 850

ZSOLT FALUDI Tea-pot Painted (pours well) 2022, stoneware, glazes, slips, gold lustre, wooden handle, craftsmanship 280 x 280 x 200 cm AUD 280

ZSOLT FALUDI Large Platter 2022, fine stoneware, celadon glaze, gold lustre, hmmm 100 x 400 cm AUD 450