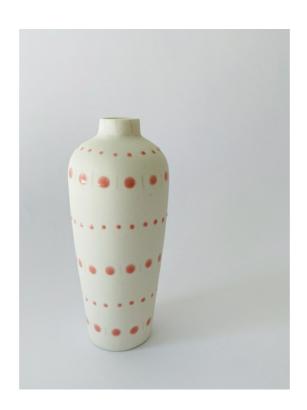

## DAWN OAKFORD

Screen Time - Pardalote Water/Wine Set with a carafe and two tumblers (each 10x4x4) Slip-cast ceramic with underglaze decoration. 29 x 12 x 9 cm AUD 570

DAWN OAKFORD Botanique - Jade Slip-cast ceramic with underglaze decoration.  $39 \times 19 \times 14$  cm AUD 750

## DAWN OAKFORD

Screen Time - Fagus Water/Wine Set with a carafe and two tumblers (each 10x4x4) Slip-cast ceramic with underglaze decoration. 29 x 12 x 9 cm AUD 570

DAWN OAKFORD

Botanique - Henna

Slip-cast ceramic with underglaze decoration

39 x 19 x 14 cm

AUD 750

DAWN OAKFORD

Botanique - Amber

Slip-cast ceramic with underglaze decoration.

39 x 19 x 14 cm

AUD 750

SALLEE WARNER
Vessels
Stoneware Clay
450 x 80 x 80 cm
AUD 330