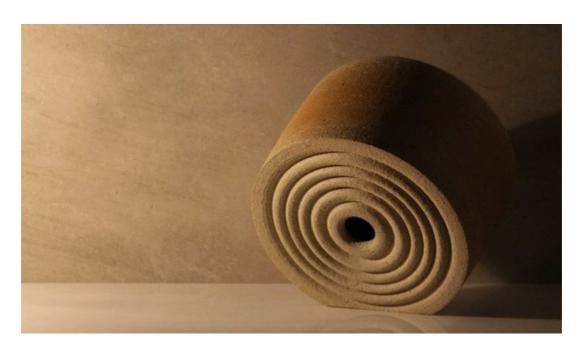

ANDREW HALFORD Reflection Ceramic 29 x 17 x 25 cm AUD 2,000

ANDREW HALFORD Ripple's Ceramic 28 x 200 x 25 cm AUD 2,000

ANDREW HALFORD Balance Ceramic 28 x 20 x 23 cm AUD 2,000

TRAVIS BELL

Hole in a Leaning Solar Bucket

Terracotta

30 x 20 x 20 cm

AUD 500

TRAVIS BELL

Leaning Michelin Mystery II

Clay

30 x 10 x 10 cm

AUD 500