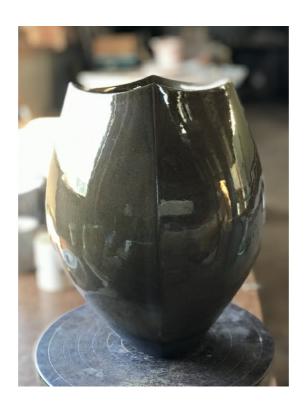

ZSOLT FALUDI Slender Vase (elements fallen into place) 2022, stoneware, glazes, slip, gold lustre, luck, elegance 340 x 120 cm AUD 480

ZSOLT FALUDI Lidded Jar (weird tribal look) 2022, stoneware, slips, glazes, lustre, self-doubt, uncertainty 400 x 350 x 250 cm AUD 850