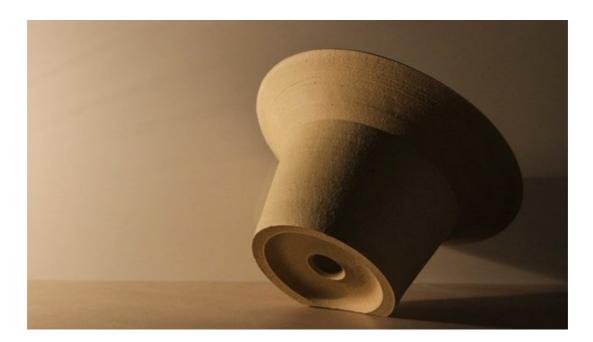

TRAVIS BELL

Hole in Another Leaning Solar Bucket

Terracotta

30 x 20 x 20 cm

AUD 500

TRAVIS BELL Farmhat Clay 30 x 20 x 20 cm AUD 450

TRAVIS BELL

Leaning Michelin Mystery I

Clay

30 x 20 x 20 cm

AUD 550

TRAVIS BELL Lunar & Solar Clay 50 x 50 x 50 cm AUD 600

TRAVIS BELL Three Blind Mice Clay 30 x 30 x 30 cm AUD 550

MAIRI WARD

Small vase pink

Cool ice porcelain with glaze