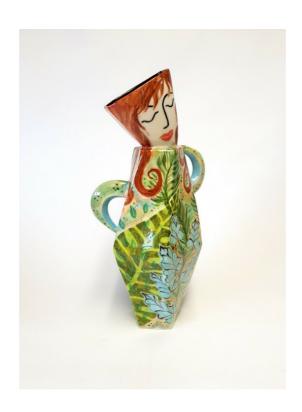

## DAWN OAKFORD

Screen Time - Pardalote Water/Wine Set with a carafe and two tumblers (each 10x4x4) Slip-cast ceramic with underglaze decoration. 29 x 12 x 9 cm AUD 570

DAWN OAKFORD Botanique - Jade Slip-cast ceramic with underglaze decoration.  $39 \times 19 \times 14$  cm AUD 750

## DAWN OAKFORD

Screen Time - Fagus Water/Wine Set with a carafe and two tumblers (each 10x4x4) Slip-cast ceramic with underglaze decoration. 29 x 12 x 9 cm AUD 570

DAWN OAKFORD

Botanique - Henna

Slip-cast ceramic with underglaze decoration

39 x 19 x 14 cm

AUD 750

DAWN OAKFORD

Botanique - Amber

Slip-cast ceramic with underglaze decoration.

39 x 19 x 14 cm

AUD 750

SALLEE WARNER
Vessels
Stoneware Clay
450 x 80 x 80 cm
AUD 330