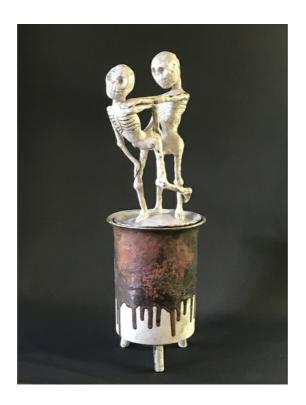

JONATHAN PARTRIDGE
Funerary urn 'until all is dead and gone'
Hand built ceramic
52 x 17 x 17 cm
AUD 2,500

JONATHAN PARTRIDGE  $\it{KING}$  Hand built ceramic, King billy pine, silk, Acrylic paint, light fixture 65 x 29 x 29 cm AUD 3,200