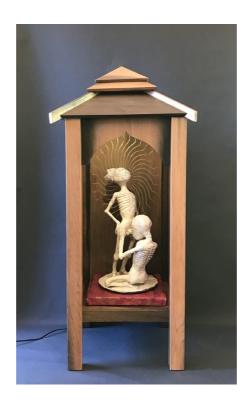

JONATHAN PARTRIDGE
Funerary urn 'until all is dead and gone'
Hand built ceramic
52 x 17 x 17 cm
AUD 2,500

JONATHAN PARTRIDGE  $\it{KING}$  Hand built ceramic, King billy pine, silk, Acrylic paint, light fixture 65 x 29 x 29 cm AUD 3,200