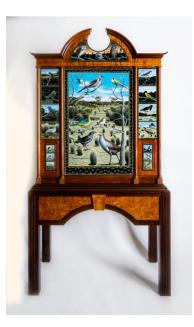

## The Tasmanian Pavilion, 2021

Artists: Michael McWilliams Furniture maker: Peter Collenette Blackwood, blue gum, musk veneer and various Tasmanian eucalypt species. 2225mm high, 1112mm wide and 556mm deep overall.