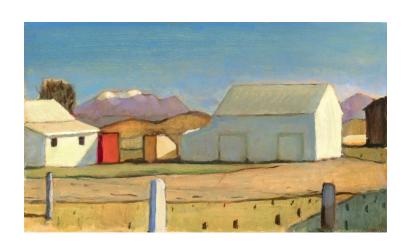

headland, storm bay 2019 oil on board 51 x 62 cm \$3,800

*richmond*2020
oil on board
40 x 60 cm
\$3,500

clarke avenue morning 2020 oil on board 40 x 60 cm \$3,500

last wave, diamond island 2020 oil on board 40 x 60 cm \$3,500