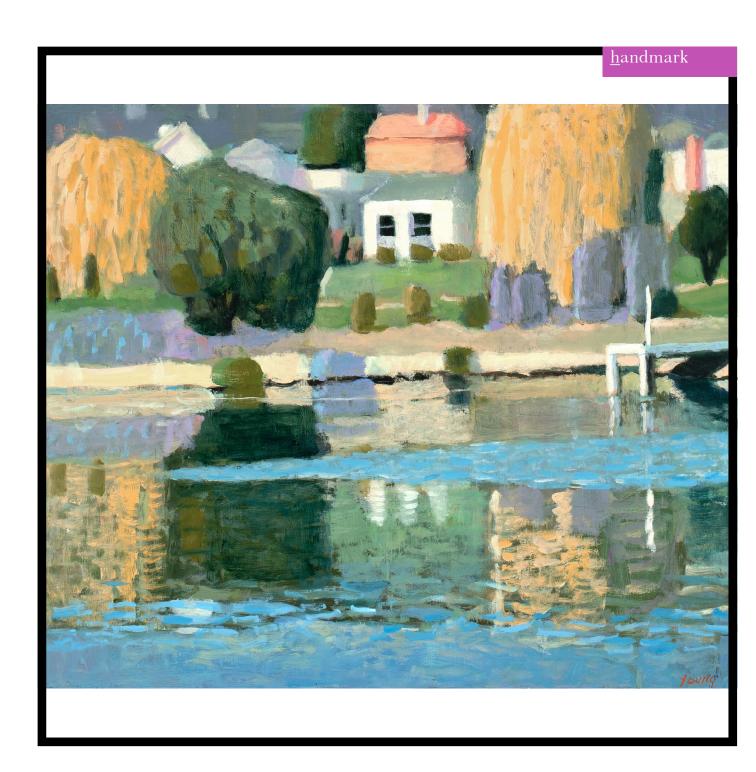

03.04.20 —— 27.04.20

marieville sunlight 2020 oil on linen 90 x 120 cm \$8,500

geilston bay reflection 2020 oil on linen 90 x 120 cm \$8,500

light breeze, geilston bay 2020 oil on linen 72 x 138 cm \$8,000