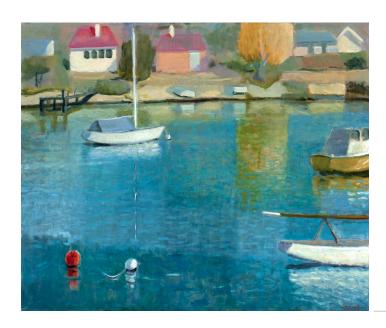

03.04.20 —— 27.04.20

marieville sunlight 2020 oil on linen 90 x 120 cm \$8,500

geilston bay reflection 2020 oil on linen 90 x 120 cm \$8,500

light breeze, geilston bay 2020 oil on linen 72 x 138 cm \$8,000