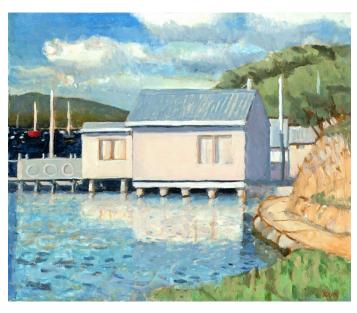

geilston bay morning 2020 oil on linen 76 x 93 cm \$7,500

03.04.20 -27.04.20

geilston bay afternoon 2020 oil on linen 76 x 93 cm \$7,500

boat shed, kettering 2020 oil on linen 72 x 92 cm \$7,000

oyster rock, the wedge 2020 oil on linen 92 x 102 cm \$7,000