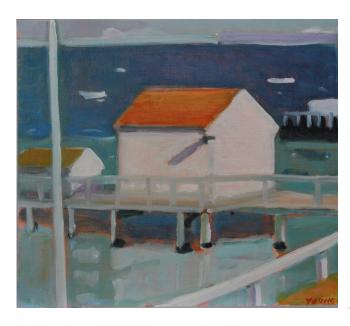

signal station, storm bay 2017 oil on linen on board 66 x 75 cm \$3,900

battery point sheds 2018 oil on linen on board 50 x 60 cm \$3,400

fossil cove 2018 oil on linen on board 50 x 60 cm \$3,400

jump rock, north clifton 2018 oil on linen on board 50 x 60 cm \$3,400

boat sheds at montague bay 2017 oil on linen on board 40 x 45 cm \$2,600

thursday afternoon race 2016 oil on linen on board 20 x 74 cm \$3,000

boat sheds at kettering 2017 oil on linen on board 25 x 30 cm \$1,400