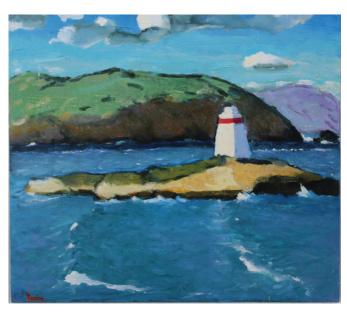

clouds and reflections, montague bay 2018 oil on linen 67 x 77 cm \$3,900



signal station, storm bay 2017 oil on linen on board 66 x 75 cm \$3,900



battery point sheds 2018 oil on linen on board 50 x 60 cm \$3,400



fossil cove 2018 oil on linen on board 50 x 60 cm \$3,400



jump rock, north clifton 2018 oil on linen on board 50 x 60 cm \$3,400



rock pool (study) 2018 oil on linen on board 50 x 60 cm \$3,400



from the end of goats bluff
2018
oil on linen on board
50 x 60 cm
\$3,400



pots, teacups and a kilim 2018 oil on linen on board 60 x 50 cm \$3,400



pots, fruits and a kilim 2018 oil on linen on board 60 x 50 cm \$3,400



crab apples on a yellow cloth 2018 oil on linen on board 40 x 45 cm \$2,600



sheds and droughty point 2018 oil on linen on board 40 x 45 cm \$2,600



iron pot and passing swell 2016-2018 oil on linen on board 40 x 45 cm \$2,600



clifford's house in soft light 2017 oil on linen on board 40 x 45 cm \$2,600



clouds over bruny lighthouse 2017 oil on linen on board 40 x 45 cm \$2,600



montague bay reflections 2017-2018 oil on linen on board 40 x 45 cm \$2,600





two couta boats on the derwent 2016-2018 oil on linen on board 40 x 45 cm \$2,600



afternoon shadow, goats bluff 2016 oil on linen on board 40 x 45 cm \$2,600



boat sheds at montague bay 2017 oil on linen on board 40 x 45 cm \$2,600



thursday afternoon race 2016 oil on linen on board 20 x 74 cm \$3,000



boat sheds at kettering 2017 oil on linen on board 25 x 30 cm \$1,400



figure on errol flynn beach 2017 oil on linen on board 20 x 30 cm \$1,400



houses on mona