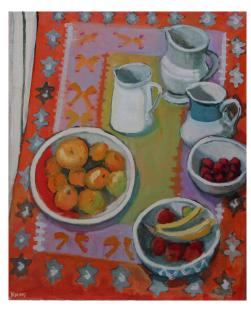

pots, fruits and a kilim 2018 oil on linen on board 60 x 50 cm \$3,400

crab apples on a yellow cloth 2018 oil on linen on board 40 x 45 cm \$2,600

sheds and droughty point 2018 oil on linen on board 40 x 45 cm \$2,600