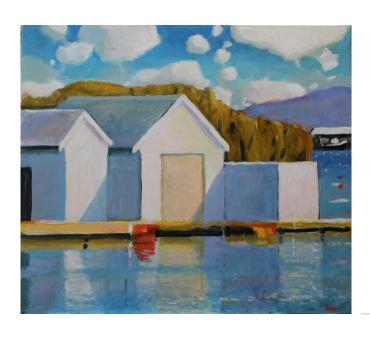

signal station, storm bay 2017 oil on linen on board 66 x 75 cm \$3,900

battery point sheds 2018 oil on linen on board 50 x 60 cm \$3,400

fossil cove 2018 oil on linen on board 50 x 60 cm \$3,400

jump rock, north clifton 2018 oil on linen on board 50 x 60 cm \$3,400