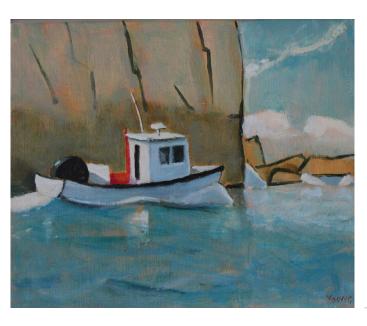

the fishery 2017 oil on linen on board 20 x 30 cm \$1,400

boat shed at portsea 2016 oil on linen on board 25 x 30 cm \$1,400

montague bay reflections (study) 2017 oil on linen on board 25 x 30 cm \$1,400