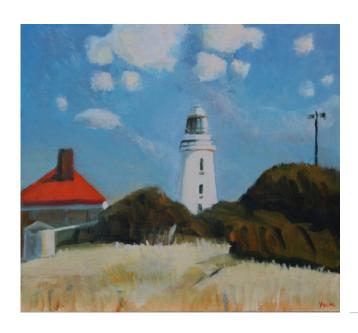

iron pot and passing swell 2016-2018 oil on linen on board 40 x 45 cm \$2,600

clifford's house in soft light 2017 oil on linen on board 40 x 45 cm \$2,600

clouds over bruny lighthouse 2017 oil on linen on board 40 x 45 cm \$2,600