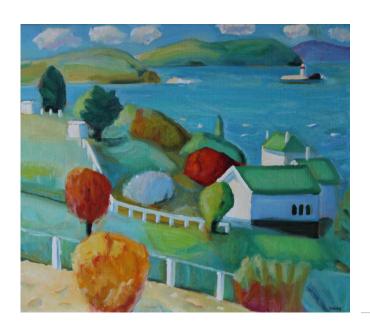

montague bay reflections 2017-2018 oil on linen on board 40 x 45 cm \$2,600

two couta boats on the derwent 2016-2018 oil on linen on board 40 x 45 cm \$2,600

afternoon shadow, goats bluff 2016 oil on linen on board 40 x 45 cm \$2,600