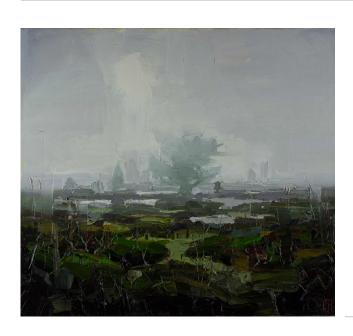

primal garden 2018 oil and wax on linen 87 x 82 cm \$3,000

before the whiteout (waterfall valley) 2017 oil and wax on linen 87 x 82 cm \$3,000

little headwater 2017 oil and wax on linen 51 x 56 cm \$2,200