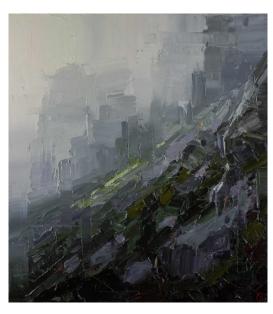

silence 2 2018 oil and wax on linen 168 x 82 cm \$4,000

ensphere 2018 oil and wax on linen 138 x 123 cm \$3,900

rise and fall (cradle mountain)
2017
oil and wax on linen
138 x 123 cm
\$3,900

serpentine 2018 oil and wax on linen 138 x 123 cm \$3,900