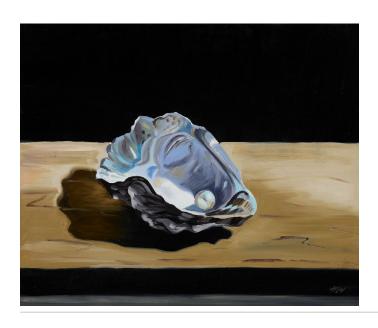

oyster and pearl 2019 oil on board 28 x 32 cm \$1,500

shell study 2019 oil on board 28 x 32 cm \$1,500

skull study 2019 oil on board 28 x 32 cm \$1,500

broken shell 2019 oil on board 28 x 32 cm \$1,500

hellebores 2019 oil on board 28 x 32 cm \$1,500