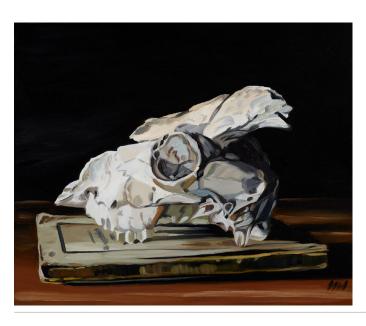

oyster and pearl 2019 oil on board 28 x 32 cm \$1,500

shell study 2019 oil on board 28 x 32 cm \$1,500

skull study 2019 oil on board 28 x 32 cm \$1,500

broken shell 2019 oil on board 28 x 32 cm \$1,500

hellebores 2019 oil on board 28 x 32 cm \$1,500