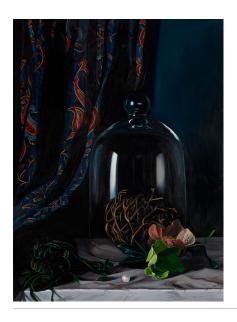

## heidi woodhead — mermaids in the basement

photography: peter whyte 28.06.19 — 15.07.19

siren song 2019 oil on linen 168 x 122 cm \$5,600

heaven in a rage 2019 oil on linen 122 x 122 cm \$4,950

sonic bloom 2019 oil on linen 122 x 122 cm \$4,950

all that we see 2019 oil on linen 122 x 92 cm \$4,950

between the darkness and the daylight 2019 oil on linen 122 x 92 cm \$4,950

mermaids in the basement 2019 oil on linen 122 x 92 cm \$4,950

dream within a dream 2019 oil on linen 122 x 92 cm \$4,950

soliloquy 2019 oil on linen 122 x 92 cm \$4,950

all the things i couldn't say
2019
oil on linen
81 x 67 cm
\$3,900

empty nest and hourglass 2019 oil on linen 81 x 67 cm \$3,900

eternity in an hour 2019 oil on linen 81 x 67 cm \$3,900