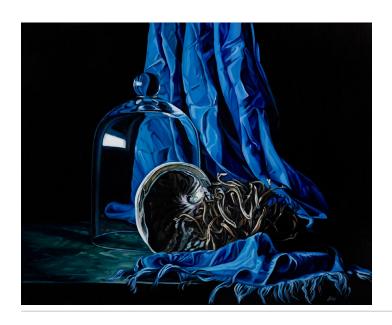

## heidi woodhead — mermaids in the basement

photography: peter whyte 28.06.19 — 15.07.19

siren song 2019 oil on linen 168 x 122 cm \$5,600

heaven in a rage 2019 oil on linen 122 x 122 cm \$4,950

sonic bloom 2019 oil on linen 122 x 122 cm \$4,950

all that we see 2019 oil on linen 122 x 92 cm \$4,950

between the darkness and the daylight 2019 oil on linen 122 x 92 cm \$4,950

mermaids in the basement 2019 oil on linen 122 x 92 cm \$4,950

dream within a dream 2019 oil on linen 122 x 92 cm \$4,950

soliloquy 2019 oil on linen 122 x 92 cm \$4,950

all the things i couldn't say
2019
oil on linen
81 x 67 cm
\$3,900

empty nest and hourglass 2019 oil on linen 81 x 67 cm \$3,900

eternity in an hour 2019 oil on linen 81 x 67 cm \$3,900

where the wild things grow 2019 oil on linen 81 x 67 cm \$3,900

calm under the waves 2019 oil on linen 61 x 76 cm \$3,500

ocean of time 2019 oil on linen 61 x 76 cm \$3,500

ordinary swoon
2019
oil on linen
61 x 76 cm
\$3,500

rococo rose 2019 oil on linen 76 x 61 cm \$3,500

mother of pearl 2019 oil on linen 76 x 61 cm \$3,500

shining light
2019
oil on linen
76 x 61 cm
\$3,500

blush 2019 oil on linen 36 x 82 cm \$3,200

quince row 2019 oil on linen 36 x 82 cm \$3,200

first light 2019 oil on linen 41 x 51 cm \$2,600

sing me to sleep 2019 oil on linen 41 x 51 cm \$2,600

the pages turning 2019 oil on linen 41 x 51 cm \$2,600

*two's company*2019
oil on linen
41 x 51 cm
\$2,600

oyster and pearl 2019 oil on board 28 x 32 cm \$1,500

shell study 2019 oil on board 28 x 32 cm \$1,500

skull study 2019 oil on board 28 x 32 cm \$1,500

broken shell 2019 oil on board 28 x 32 cm \$1,500

hellebores 2019 oil on board 28 x 32 cm \$1,500

ocean study 2019 oil on board 28 x 32 cm \$1,500