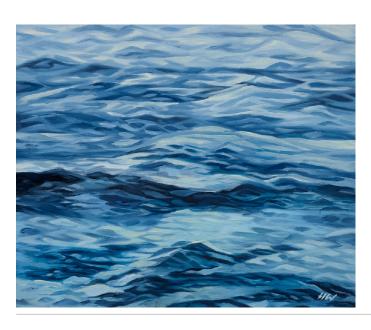

ordinary swoon
2019
oil on linen
61 x 76 cm
\$3,500



rococo rose 2019 oil on linen 76 x 61 cm \$3,500



mother of pearl 2019 oil on linen 76 x 61 cm \$3,500



shining light
2019
oil on linen
76 x 61 cm
\$3,500



blush 2019 oil on linen 36 x 82 cm \$3,200



quince row 2019 oil on linen 36 x 82 cm \$3,200



first light 2019 oil on linen 41 x 51 cm \$2,600



sing me to sleep 2019 oil on linen 41 x 51 cm \$2,600



the pages turning 2019 oil on linen 41 x 51 cm \$2,600



*two's company*2019
oil on linen
41 x 51 cm
\$2,600



oyster and pearl 2019 oil on board 28 x 32 cm \$1,500



shell study 2019 oil on board 28 x 32 cm \$1,500



skull study 2019 oil on board 28 x 32 cm \$1,500



broken shell 2019 oil on board 28 x 32 cm \$1,500



hellebores 2019 oil on board 28 x 32 cm \$1,500



ocean study 2019 oil on board 28 x 32 cm \$1,500