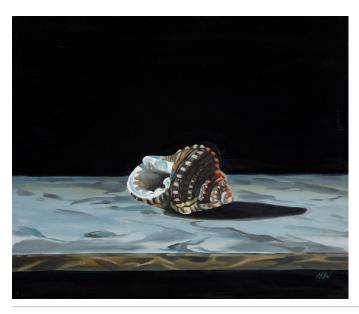

oyster and pearl 2019 oil on board 28 x 32 cm \$1,500

shell study 2019 oil on board 28 x 32 cm \$1,500

skull study 2019 oil on board 28 x 32 cm \$1,500

broken shell 2019 oil on board 28 x 32 cm \$1,500

hellebores 2019 oil on board 28 x 32 cm \$1,500