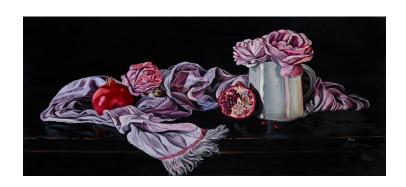

rococo rose 2019 oil on linen 76 x 61 cm \$3,500

mother of pearl 2019 oil on linen 76 x 61 cm \$3,500

shining light
2019
oil on linen
76 x 61 cm
\$3,500

blush 2019 oil on linen 36 x 82 cm \$3,200

quince row 2019 oil on linen 36 x 82 cm \$3,200