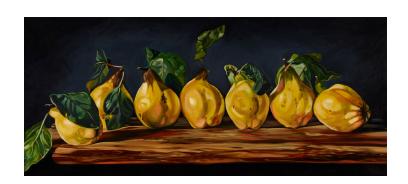

rococo rose 2019 oil on linen 76 x 61 cm \$3,500

mother of pearl 2019 oil on linen 76 x 61 cm \$3,500

shining light
2019
oil on linen
76 x 61 cm
\$3,500

blush 2019 oil on linen 36 x 82 cm \$3,200

quince row 2019 oil on linen 36 x 82 cm \$3,200