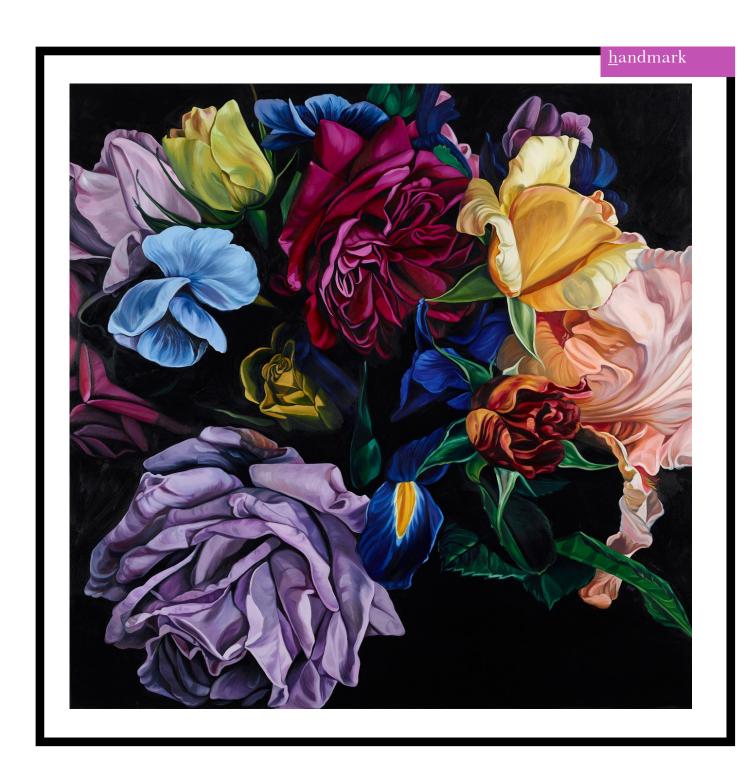

## heidi woodhead — mermaids in the basement

photography: peter whyte 28.06.19 — 15.07.19

siren song 2019 oil on linen 168 x 122 cm \$5,600

heaven in a rage 2019 oil on linen 122 x 122 cm \$4,950

sonic bloom 2019 oil on linen 122 x 122 cm \$4,950

all that we see 2019 oil on linen 122 x 92 cm \$4,950

between the darkness and the daylight 2019 oil on linen 122 x 92 cm \$4,950

mermaids in the basement 2019 oil on linen 122 x 92 cm \$4,950

dream within a dream 2019 oil on linen 122 x 92 cm \$4,950