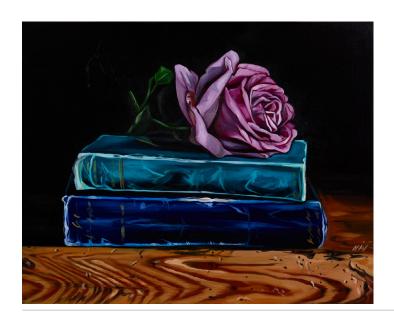

## heidi woodhead — mermaids in the basement

photography: peter whyte 28.06.19 — 15.07.19

siren song 2019 oil on linen 168 x 122 cm \$5,600

heaven in a rage 2019 oil on linen 122 x 122 cm \$4,950

sonic bloom 2019 oil on linen 122 x 122 cm \$4,950

all that we see 2019 oil on linen 122 x 92 cm \$4,950

between the darkness and the daylight 2019 oil on linen 122 x 92 cm \$4,950

mermaids in the basement 2019 oil on linen 122 x 92 cm \$4,950

dream within a dream 2019 oil on linen 122 x 92 cm \$4,950

soliloquy 2019 oil on linen 122 x 92 cm \$4,950

all the things i couldn't say
2019
oil on linen
81 x 67 cm
\$3,900

empty nest and hourglass 2019 oil on linen 81 x 67 cm \$3,900

eternity in an hour 2019 oil on linen 81 x 67 cm \$3,900

where the wild things grow 2019 oil on linen 81 x 67 cm \$3,900

calm under the waves 2019 oil on linen 61 x 76 cm \$3,500

ocean of time 2019 oil on linen 61 x 76 cm \$3,500

ordinary swoon
2019
oil on linen
61 x 76 cm
\$3,500

rococo rose 2019 oil on linen 76 x 61 cm \$3,500

mother of pearl 2019 oil on linen 76 x 61 cm \$3,500

shining light
2019
oil on linen
76 x 61 cm
\$3,500

blush 2019 oil on linen 36 x 82 cm \$3,200

quince row 2019 oil on linen 36 x 82 cm \$3,200

first light 2019 oil on linen 41 x 51 cm \$2,600

sing me to sleep 2019 oil on linen 41 x 51 cm \$2,600

the pages turning 2019 oil on linen 41 x 51 cm \$2,600

*two's company*2019
oil on linen
41 x 51 cm
\$2,600

oyster and pearl 2019 oil on board 28 x 32 cm \$1,500

shell study 2019 oil on board 28 x 32 cm \$1,500

skull study 2019 oil on board 28 x 32 cm \$1,500

broken shell 2019 oil on board 28 x 32 cm \$1,500

hellebores 2019 oil on board 28 x 32 cm \$1,500

ocean study 2019 oil on board 28 x 32 cm \$1,500