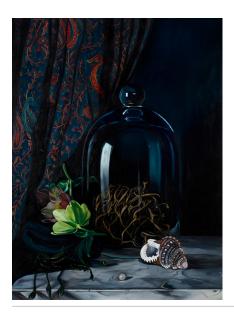

## heidi woodhead — mermaids in the basement

photography: peter whyte 28.06.19 — 15.07.19

siren song 2019 oil on linen 168 x 122 cm \$5,600

heaven in a rage 2019 oil on linen 122 x 122 cm \$4,950

sonic bloom 2019 oil on linen 122 x 122 cm \$4,950

all that we see 2019 oil on linen 122 x 92 cm \$4,950

between the darkness and the daylight 2019 oil on linen 122 x 92 cm \$4,950

mermaids in the basement 2019 oil on linen 122 x 92 cm \$4,950

dream within a dream 2019 oil on linen 122 x 92 cm \$4,950

soliloquy 2019 oil on linen 122 x 92 cm \$4,950

all the things i couldn't say
2019
oil on linen
81 x 67 cm
\$3,900

empty nest and hourglass 2019 oil on linen 81 x 67 cm \$3,900

eternity in an hour 2019 oil on linen 81 x 67 cm \$3,900