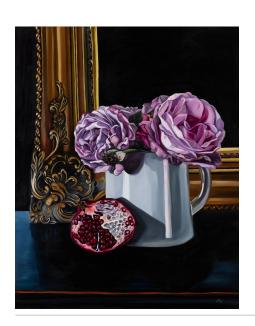

rococo rose 2019 oil on linen 76 x 61 cm \$3,500

mother of pearl 2019 oil on linen 76 x 61 cm \$3,500

shining light
2019
oil on linen
76 x 61 cm
\$3,500

blush 2019 oil on linen 36 x 82 cm \$3,200

quince row 2019 oil on linen 36 x 82 cm \$3,200