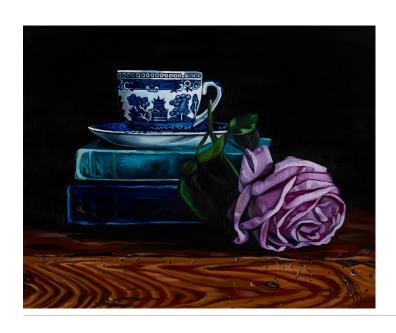

## heidi woodhead — mermaids in the basement

photography: peter whyte 28.06.19 — 15.07.19

siren song 2019 oil on linen 168 x 122 cm \$5,600

heaven in a rage 2019 oil on linen 122 x 122 cm \$4,950

sonic bloom 2019 oil on linen 122 x 122 cm \$4,950

all that we see 2019 oil on linen 122 x 92 cm \$4,950

between the darkness and the daylight 2019 oil on linen 122 x 92 cm \$4,950

mermaids in the basement 2019 oil on linen 122 x 92 cm \$4,950

dream within a dream 2019 oil on linen 122 x 92 cm \$4,950

soliloquy 2019 oil on linen 122 x 92 cm \$4,950

all the things i couldn't say
2019
oil on linen
81 x 67 cm
\$3,900

empty nest and hourglass 2019 oil on linen 81 x 67 cm \$3,900

eternity in an hour 2019 oil on linen 81 x 67 cm \$3,900

where the wild things grow 2019 oil on linen 81 x 67 cm \$3,900

calm under the waves 2019 oil on linen 61 x 76 cm \$3,500

ocean of time 2019 oil on linen 61 x 76 cm \$3,500

ordinary swoon
2019
oil on linen
61 x 76 cm
\$3,500

rococo rose 2019 oil on linen 76 x 61 cm \$3,500

mother of pearl 2019 oil on linen 76 x 61 cm \$3,500

shining light
2019
oil on linen
76 x 61 cm
\$3,500

blush 2019 oil on linen 36 x 82 cm \$3,200

quince row 2019 oil on linen 36 x 82 cm \$3,200

first light 2019 oil on linen 41 x 51 cm \$2,600

sing me to sleep 2019 oil on linen 41 x 51 cm \$2,600

the pages turning 2019 oil on linen 41 x 51 cm \$2,600

*two's company*2019
oil on linen
41 x 51 cm
\$2,600

oyster and pearl 2019 oil on board 28 x 32 cm \$1,500

shell study 2019 oil on board 28 x 32 cm \$1,500

skull study 2019 oil on board 28 x 32 cm \$1,500

broken shell 2019 oil on board 28 x 32 cm \$1,500

hellebores 2019 oil on board 28 x 32 cm \$1,500

ocean study 2019 oil on board 28 x 32 cm \$1,500