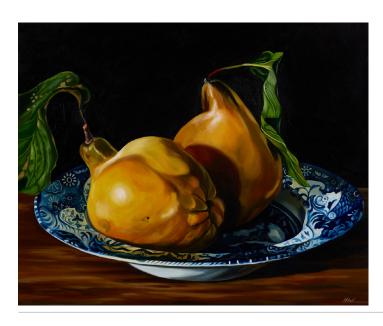

rococo rose 2019 oil on linen 76 x 61 cm \$3,500

mother of pearl 2019 oil on linen 76 x 61 cm \$3,500

shining light
2019
oil on linen
76 x 61 cm
\$3,500

blush 2019 oil on linen 36 x 82 cm \$3,200

quince row 2019 oil on linen 36 x 82 cm \$3,200