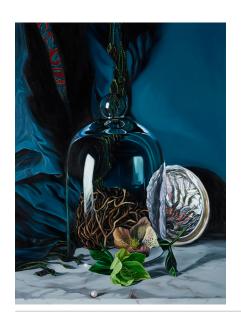

## heidi woodhead — mermaids in the basement

photography: peter whyte 28.06.19 — 15.07.19

siren song 2019 oil on linen 168 x 122 cm \$5,600

heaven in a rage 2019 oil on linen 122 x 122 cm \$4,950

sonic bloom 2019 oil on linen 122 x 122 cm \$4,950

all that we see 2019 oil on linen 122 x 92 cm \$4,950

between the darkness and the daylight 2019 oil on linen 122 x 92 cm \$4,950

mermaids in the basement 2019 oil on linen 122 x 92 cm \$4,950

dream within a dream 2019 oil on linen 122 x 92 cm \$4,950

soliloquy 2019 oil on linen 122 x 92 cm \$4,950

all the things i couldn't say
2019
oil on linen
81 x 67 cm
\$3,900

empty nest and hourglass 2019 oil on linen 81 x 67 cm \$3,900

eternity in an hour 2019 oil on linen 81 x 67 cm \$3,900