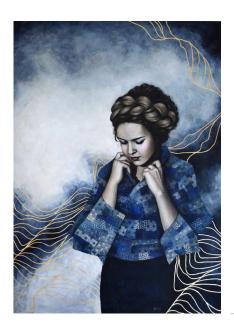

gilded cages, glass coffins 2016 acrylic on canvas with offset, stencil print and gold leaf 112 x 81 cm \$2200

page 02

*tarnished silver, polished brass* 2016 acrylic on canvas with offset, stencil print and gold leaf 137 x 61 cm \$2100