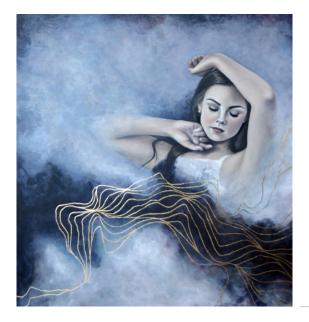

*ties that bind* 2016 acrylic on canvas with offset, stencil print and silver leaf 92 x 61 cm \$1900

shells and shadows 2016 acrylic on canvas with offset, stencil print and gold leaf 137 x 61 cm \$2100