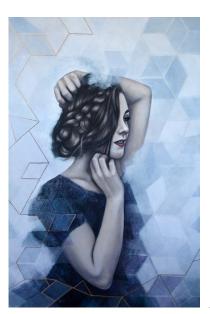

gilded cages, glass coffins 2016 acrylic on canvas with offset, stencil print and gold leaf 112 x 81 cm \$2200

page 02

*tarnished silver, polished brass* 2016 acrylic on canvas with offset, stencil print and gold leaf 137 x 61 cm \$2100